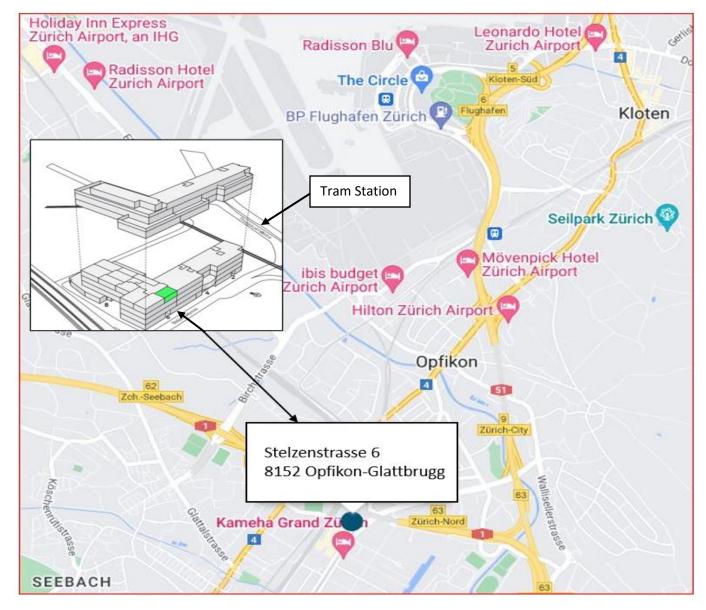

## 

Stelzenstrasse 6
3rd Floor
8152 Opfikon-Glattbrugg

The location is easily accessible by public transport

Tram from Airport Line 10 or 12, from Zurich Main station or Oerlikon Line 10

Name of public transport station: Glattpark, Lindberghplatz

## Directions by car:

We generally advice to use public transport if possible.

Only parking spaces are available with a fee. For a parking duration of more than five hours, the tariffs become significantly more expensive.

Possible parking spaces or parking garages:

**Novotel: Link to Novotel Parking** 

Parking garage Lindberg Allee: Link to Parking garage Lindbergh-Allee

Galleria Glattpark: Link to TMC Parking garage

There are two evpass charging stations at the Air Center: