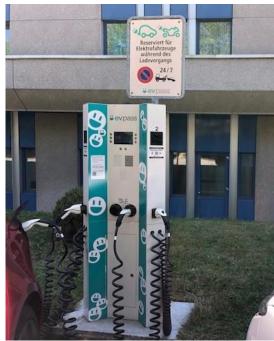

Possible parking spaces or parking garages:

**Novotel: Link to Novotel Parking** 

Parking garage Lindberg Allee: Link to Parking garage Lindbergh-Allee

Galleria Glattpark: Link to TMC Parking garage

There are two evpass charging stations at the Air Center:

## Link to evpass